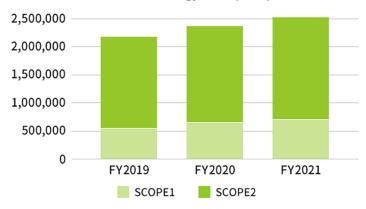

# (Before correction)

SCOPE 1 + SCOPE 2 Emissions (t-CO<sub>2</sub>)

(After correction)

SCOPE 1 + SCOPE 2 Emissions (t-CO<sub>2</sub>)