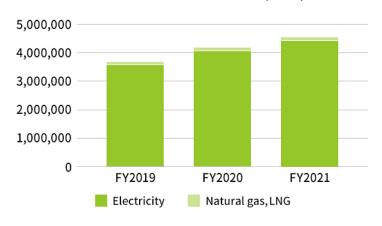

### (After correction)

Volume of Energy Used (MWh)

\* The usage ratio of renewable energy in total energy consumption in FY2021 was 0.02%.