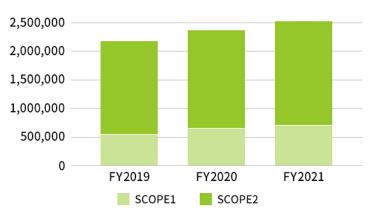

# (Before correction)

SCOPE 1 + SCOPE 2 Emissions (t-CO<sub>2</sub>)

(After correction)

SCOPE 1 + SCOPE 2 Emissions (t-CO<sub>2</sub>)