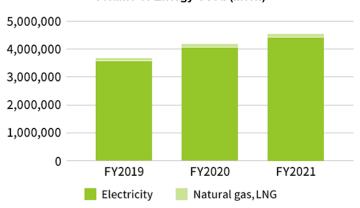

#### P.90

(Before correction)

Volume of Energy Used (MWh)

\* The usage ratio of renewable energy in total energy consumption in FY2021 was 0.02%.